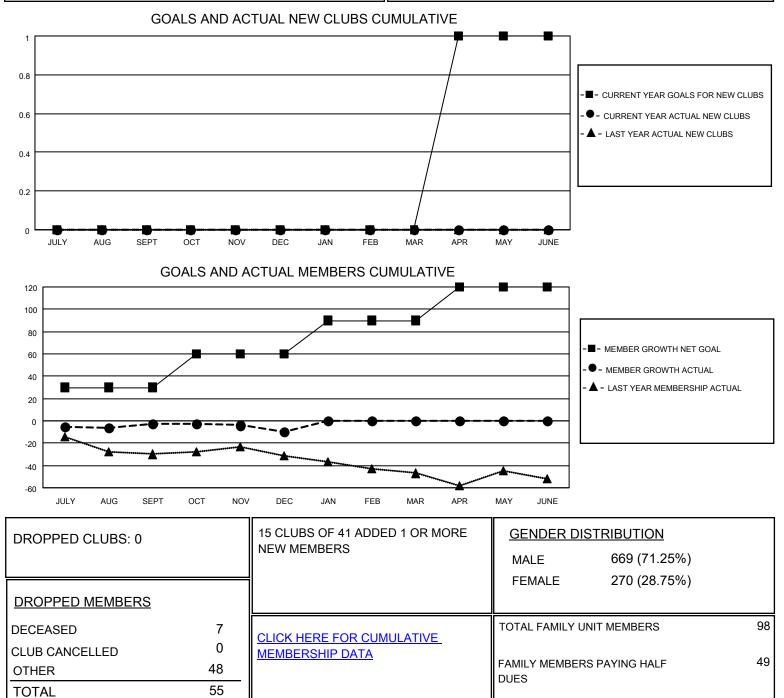

## LOCATION TEXAS

District 2 E1

Results as of: 12/31/2020

| Clubs                 |               |           |               | Members               |                           |                         |                                                    |
|-----------------------|---------------|-----------|---------------|-----------------------|---------------------------|-------------------------|----------------------------------------------------|
| RESULTS FOR 2020-2021 |               |           |               | RESULTS FOR 2020-2021 |                           |                         |                                                    |
| QUARTER               | NEW CLUB GOAL | NEW CLUBS | DROPPED CLUBS | QUARTER               | /EMBER GROWTH NET<br>GOAL | MEMBER GROWTH<br>ACTUAL | DROPPED<br>MEMBERS ACTUAL<br>(including transfers) |
| JULY/AUG/SEPT         | 0             | 0         | 0             | JULY/AUG/SEP          | т 30                      | 27                      | 28                                                 |
| OCT/NOV/DEC           | 0             | 0         | 0             | OCT/NOV/DEC           | 30                        | 21                      | 27                                                 |
| JAN/FEB/MAR           | 0             | 0         | 0             | JAN/FEB/MAR           | 30                        | 0                       | 0                                                  |
| APR/MAY/JUNE          | 1             | 0         | 0             | APR/MAY/JUNE          | 30                        | 0                       | 0                                                  |